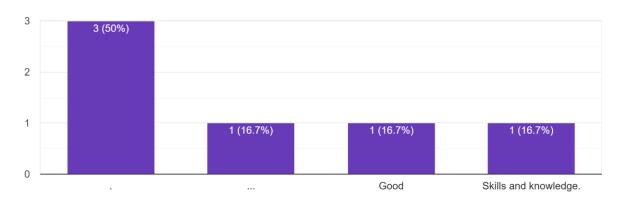

in Team work 6 responses



8. The curriculum provides opportunity to adequately develop in Leadership  $_{\rm 6\,responses}$ 



Content Delivery 4b

9. The content of the course was adequate for me to focus/ decide on my future professional decision/s

6 responses



10. The course content was taught to cater diverse learning needs of the student. 6 responses



11. The lessons learnt during the course, have laid a strong foundation by strengthening my academic needs.

6 responses



12. The course promoted active learning through discussions with approachable teaching staff 6 responses



# 13. The course inculcated aspiration in me to excel in the field by providing scope to (Tick all that are appropriate)

6 responses



### 14. Tell us about your best part of learning

6 responses



#### 15. Suggestions

6 responses



## Students Support 4c

16.Rate the institution's supports and contribution for the overall development of the students 6 responses



From the above Analysis it is showing that most of Alumni Agrees with the Curriculum, Students Support, Content Delivery & Infrastructure facilities.