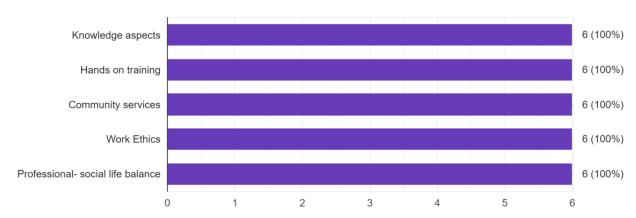

1. The course content has prepared me to face the challenges in my professional life, by exposure to (Tick all that are appropriate)

6 responses

2. The course prepared me professionally with adequate clinical material 6 responses