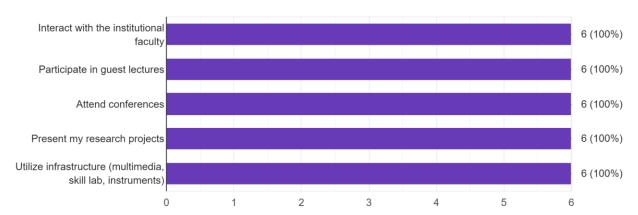

# 13. The course inculcated aspiration in me to excel in the field by providing scope to (Tick all that are appropriate)

6 responses