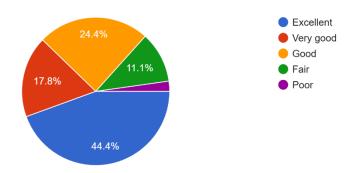

Students support: 1. Rate the institute's support and contribution for the overall development of the students

45 responses

**:** 0836-2373174.